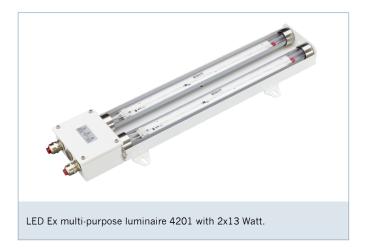

### The variants

The right size and amount of light for every installation requirement.

### **Technical data**

| Power              | 1x13 / 2x13 / 1x26 / 2x26 W   |
|--------------------|-------------------------------|
| Voltage            | 24 V DC / 110 V AC / 230 V AC |
| Rated lifetime     | L70/B50 @Ta +35 °C            |
| System lifetime    | 100,000 h                     |
| Colour temperature | 5,600 K                       |