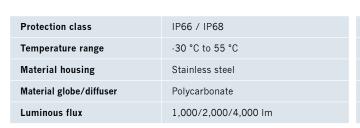

### **Technical data**

| Power              | 1x13 / 2x13 / 1x26 / 2x26 W   |
|--------------------|-------------------------------|
| Voltage            | 24 V DC / 110 V AC / 230 V AC |
| Rated lifetime     | L70/B50 @Ta +35 °C            |
| System lifetime    | 100,000 h                     |
| Colour temperature | 5,600 K                       |