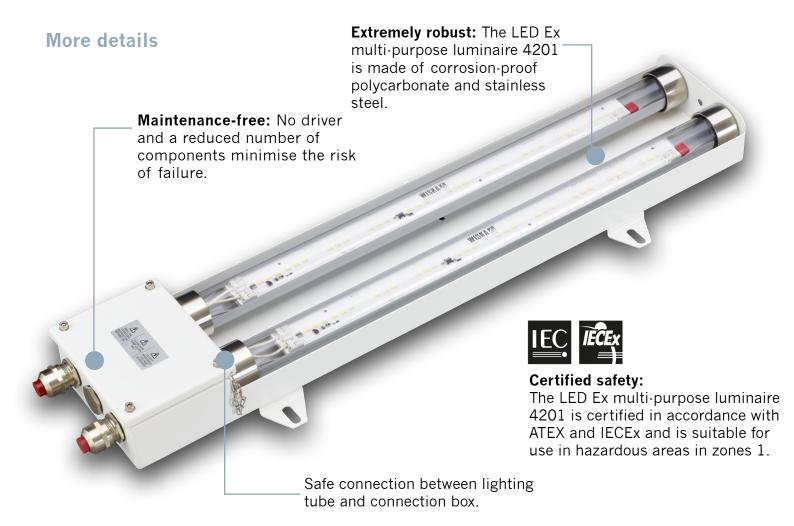

### **Our compact solution for harsh environments**

With the reworked **LED Ex multi-purpose luminaire 4201**, we have combined our many years of experience in the Ex and LED sector to create a convincing lighting concept. The latest 4201 is now even more compact and easier to handle.

The **optimised design and reduced weight** have further improved the mounting and installation of our 4201. The **spacious Ex e connection box** is easily accessible and the luminaire itself is even **more impact and vibration resistant** – while remaining maintenance-free and cost-efficient.