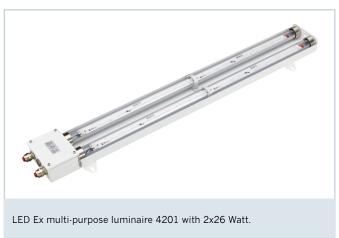

### The variants

The right size and amount of light for every installation requirement.

### **Technical data**

| Power              | 1x13 / 2x13 / 1x26 / 2x26 W   |
|--------------------|-------------------------------|
| Voltage            | 24 V DC / 110 V AC / 230 V AC |
| Rated lifetime     | L70/B50 @Ta +35 °C            |
| System lifetime    | 100,000 h                     |
| Colour temperature | 5,600 K                       |