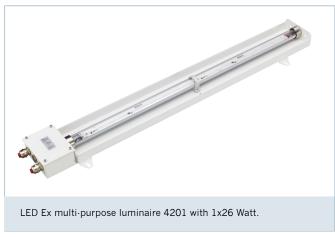

## LED Ex multi-purpose luminaire 4201

Reliable LED luminaire for hazardous areas

### **Our compact solution for harsh environments**

With the reworked **LED Ex multi-purpose luminaire 4201**, we have combined our many years of experience in the Ex and LED sector to create a convincing lighting concept. The latest 4201 is now even more compact and easier to handle.

The **optimised design and reduced weight** have further improved the mounting and installation of our 4201. The **spacious Ex e connection box** is easily accessible and the luminaire itself is even **more impact and vibration resistant** – while remaining maintenance-free and cost-efficient.