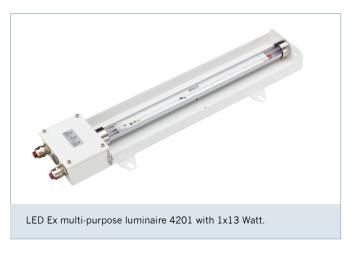

### The variants

The right size and amount of light for every installation requirement.

### **Technical data**

| Power              | 1x13 / 2x13 / 1x26 / 2x26 W   |
|--------------------|-------------------------------|
| Voltage            | 24 V DC / 110 V AC / 230 V AC |
| Rated lifetime     | L70/B50 @Ta +35 °C            |
| System lifetime    | 100,000 h                     |
| Colour temperature | 5,600 K                       |